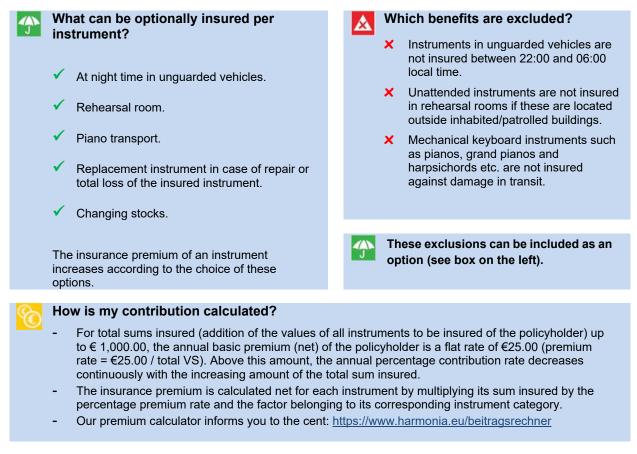

# Musical instrument insurance

Supplementary information sheet on Harmonia

#### Product: HARMONIA Musical Instrument Insurance

This sheet is for your information only and gives you a brief overview of the essential contents of your insurance. You will find the complete information in your contract documents (insurance application, insurance confirmation and insurance conditions). To ensure that you are fully informed, please read through all the documents.

## What type of insurance is it?

We offer you musical instrument insurance. With this insurance, we ensure that you are financially compensated for any damage to the insured items, such as your instruments.